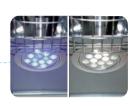

### **Features**

- LED bulb as the phototherapy radianting elements
- Angle of lamp heal can be adjusted horizontally
- Height of lamp head can be adjusted
- Stainless steel support stand can be adjusted
- Wheels can be locked
- Use in incubator, irradiant heat bassinets and any kind of bassinet
- Timer to record the phototherapy operation

Optional: including side door, front-rear door, X-ray cassatte,infant phototherapy equipment (LED light or OSRAM tubes ), humidity control, vertical height adjustment.