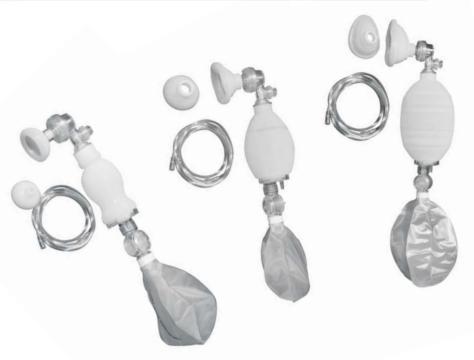

## Resuscitation Baloon

- JHQ-1 for adult and adolescent
- JHQ-2 for adolescent and children
- JHQ-3 for children and infant
- Made of silicon material, with pressure control valve for controlling the air pressure
- Maximum output pressure: 4Kpa
- Standard configuration: air bag, suction valve, gas-gathering bag, mask