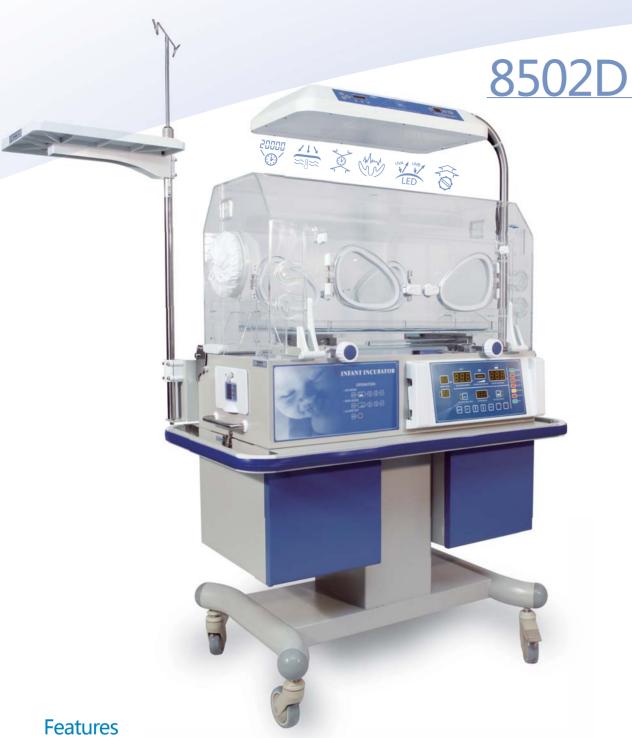

## Infant Phototherapy Incubator

 $\epsilon$ 

|                                    | 8502S              | 8502D                | 8502H                |
|------------------------------------|--------------------|----------------------|----------------------|
| Air-temp control                   | •                  | •                    | •                    |
| Skin-temp control                  | •                  | •                    | •                    |
| >37° air-temp cntrol               | •                  | •                    | •                    |
| Baby bed can be tilted             | •                  | •                    | •                    |
| Humidity display                   |                    | •                    | •                    |
| Humidity control                   | 0                  | •                    | •                    |
| Up side photherapy unit            | •                  | •                    | •                    |
| Down side phototherapy unit        | •                  | •                    | •                    |
| Side door                          |                    |                      | 0                    |
| Heat reserved aluminum tank        | •                  | •                    | •                    |
| Operation windows and access ports | 1 ports, 4 windows |                      |                      |
| Chasis                             | Simple chasis      | Cupboard type chasis | Cupboard type chasis |
| Vertical Height Adjustable         |                    |                      | •                    |
|                                    |                    |                      |                      |

- Microprocessor servo-controller ensures a precise and reliable temperature control
- Temperature control: Air mode, baby skin mode
- Set temperature, monitored air temperature and baby skin temperature and heating power are distinguished in display.
- Humidity concentration is controlled and displayed on panel
- >37  $^{\circ}$ C override temperature function
- Self-checking function for safety affirmative.
- Audible and visible alarm indications for multiple failures with 3 priorities
- Chord alarm may notes nurse farther than 8meters, but leaves asleep baby uninterrupted
- Continuous adjustment of mattress inclination up to 10°
- Aluminous framework for constant temperature
- Drawer-type water reservoir is easily removable for cleaning and disinfection
- Ultrasonic and low temperature nebulized humidification system
- Protective railing
- Cupboard cabinet
- RS-232 connetor
- Timer of phototherapy units with 3 operation modes: Normal, Pre-set and Accumulation