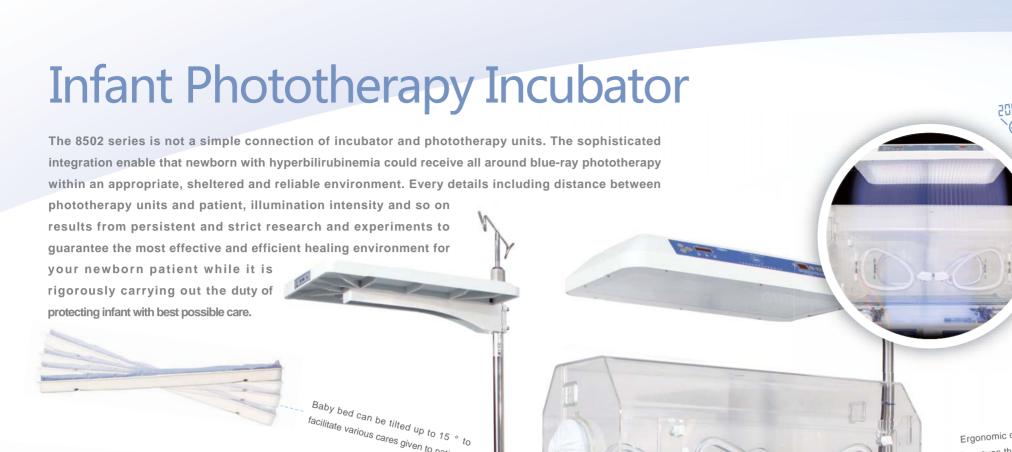

## Infant Phototherapy Incubator

 $\epsilon$ 

|                                    | 8502S              | 8502D                | 8502H                |
|------------------------------------|--------------------|----------------------|----------------------|
| Air-temp control                   | •                  | •                    | •                    |
| Skin-temp control                  | •                  | •                    | •                    |
| >37° air-temp cntrol               | •                  | •                    | •                    |
| Baby bed can be tilted             | •                  | •                    | •                    |
| Humidity display                   |                    | •                    | •                    |
| Humidity control                   | 0                  | •                    | •                    |
| Up side photherapy unit            | •                  | •                    | •                    |
| Down side phototherapy unit        | •                  | •                    | •                    |
| Side door                          |                    |                      | 0                    |
| Heat reserved aluminum tank        | •                  | •                    | •                    |
| Operation windows and access ports | 1 ports, 4 windows |                      |                      |
| Chasis                             | Simple chasis      | Cupboard type chasis | Cupboard type chasis |
| Vertical Height Adjustable         |                    |                      | •                    |
|                                    |                    |                      |                      |

facilitate various cares given to patient

Drawer-type water reservoir integrated with ultrasonic and low temperature nebulized humidification system protects patient from bacteria pollution and is easily removable for

Gel mattress is designed to ensure patient

from down side blue-ray unit

Gel mauress is ussigned to ensure yours in receives best bilirubin phototherapy effect

Entire design of aluminous framework for is an essential premise for excellent temperature control performance

cleaning and disinfection

20000 effective working hours Temperature system is not disturbed by blue-ray illuminations All-around phototherapy with time setting function ) Life support system during phototherapy

Effective filtration of UVA and UVB

Stepless adjustment of blue-ray illumination intensity

Ergonomic design of window shape improves the operation comfort and widen operating area of hands

Separate display of different items and visual alarm with color-coded priorities inform the key information of patient to caregiver at every moment

The height of incubator is electrically adjustable for best position adopted by different operators

8502H

- Microprocessor servo-controller ensures a precise and reliable temperature and humidity control
- Self-checking function for safety confirmation
- Chord alarm with special frequency warns caregivers while leaving asleep baby uninterrupted.
- Plexiglas hood with side door open function can be optional, to give ease of access for special care requirements