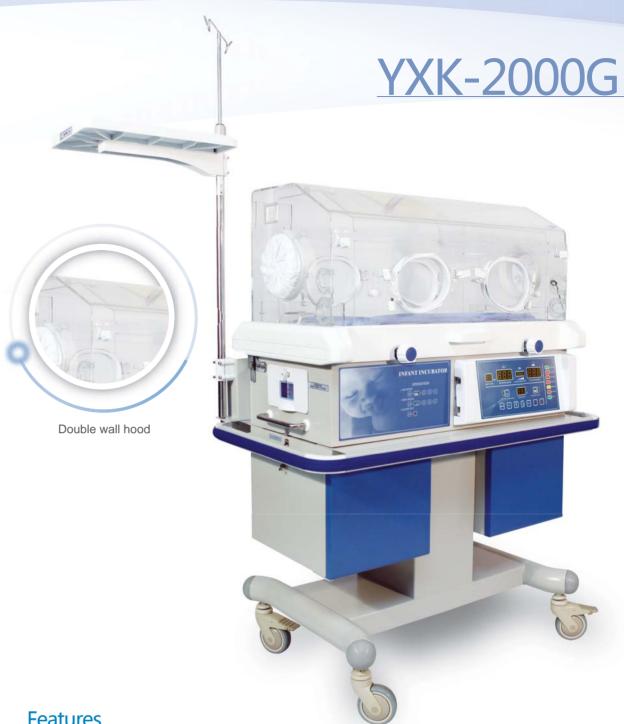

## Infant Incubator

|                                    | YXK-6G            | YXK-5GB            | YXK-2000GA           | YXK-2000G            |
|------------------------------------|-------------------|--------------------|----------------------|----------------------|
| Air-temp control                   | •                 | •                  | •                    | •                    |
| Skin-temp control range            | 0                 | •                  | •                    | •                    |
| >37° air-temp cntrol               |                   | •                  | •                    | •                    |
| Baby bed can be tilted             | 0                 | •                  | •                    | •                    |
| Humidity display                   |                   |                    | •                    | •                    |
| Humidity control                   | 0                 | 0                  | 0                    | •                    |
| Double plexiglass canopy           |                   |                    |                      | •                    |
| Side door                          | 0                 | 0                  | 0                    | 0                    |
| Heat reserved aluminum tank        | •                 | •                  | •                    | •                    |
| Operation windows and access ports | 2 ports,2 windows | 2 ports, 4 windows | 2 ports, 4 windows   | 2 ports, 4 windows   |
| Chasis                             | Simple chasis     | Drawer type chasis | Cupboard type chasis | Cupboard type chasis |
| Vertical Height Adjustable         | 0                 | 0                  | 0                    | 0                    |

### **Features**

- Microprocessor servo-controller ensures a precise and reliable temperature control
- Temperature control: Air mode, baby skin mode
- Set temperature, monitored air temperature and baby skin temperature and heating power are distinguished in display.
- Humidity concentration is controlled and displayed on panel
- >37°C override temperature function
- Self-checking function for safety affirmative.
- Audible and visible alarm indications for multiple failures with 3 priorities
- Chord alarm may notes nurse farther than 8meters, but leaves asleep baby uninterrupted
- Double wall hood
- Continuous adjustment of mattress inclination up to 10°
- Aluminous framework for constant temperature
- Drawer-type water reservoir is easily removable for cleaning and disinfection
- Protective railing
- low temperature nebulized humidification
- Cupboard cabinet
- RS-232 connector