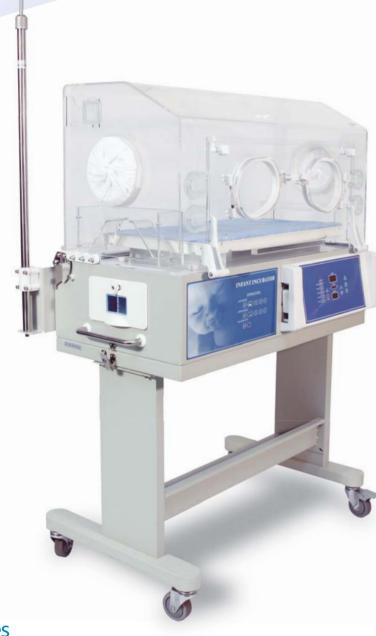

## Infant Incubator

|                                    | YXK-6G            | YXK-5GB            | YXK-2000GA           | YXK-2000G            |
|------------------------------------|-------------------|--------------------|----------------------|----------------------|
| Air-temp control                   | •                 | •                  | •                    | •                    |
| Skin-temp control range            | 0                 | •                  | •                    | •                    |
| >37° air-temp cntrol               |                   | •                  | •                    | •                    |
| Baby bed can be tilted             | 0                 | •                  | •                    | •                    |
| Humidity display                   |                   |                    | •                    | •                    |
| Humidity control                   | 0                 | 0                  | 0                    | •                    |
| Double plexiglass canopy           |                   |                    |                      | •                    |
| Side door                          | 0                 | 0                  | 0                    | 0                    |
| Heat reserved aluminum tank        | •                 | •                  | •                    | •                    |
| Operation windows and access ports | 2 ports,2 windows | 2 ports, 4 windows | 2 ports, 4 windows   | 2 ports, 4 windows   |
| Chasis                             | Simple chasis     | Drawer type chasis | Cupboard type chasis | Cupboard type chasis |
| Vertical Height Adjustable         | 0                 | 0                  | 0                    | 0                    |

Optional: including side door, front-rear door, X-ray cassatte,infant phototherapy equipment

(LED light or OSRAM tubes ), humidity control, double wall hood ,vertical height adjustment

- Microprocessor servo-controller ensures a precise and reliable temperature control
- Temperature control: Air mode
- Set temperature, monitored air temperature and heating power are distinguished in display
- Self-checking function for safety affirmative
- Audible and visible alarm indications for multiple failures with 3 priorities
- Chord alarm may notes nurse farther than 8meters, but leaves asleep baby uninterrupted
- Aluminous framework for constant temperature keeping
- Drawer-type water reservoir is easily removable for cleaning and disinfection
- Nature air circulation system
- RS-232 Connector

Optional: including bassinet tilt adjustment ,baby skin mode, >37°C override temperature function, side door, front-rear door, X-ray cassatte,infant phototherapy equipment(LED light or OSRAM tubes ), humidity control, double wall hood ,vertical height adjustment.