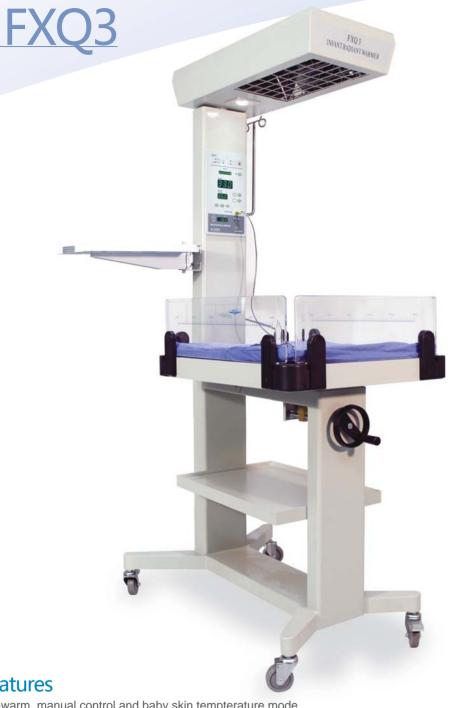

# Infant Radiant Warmer

|                                | FXQ3                               | FXQ4     | FXQ4B | FXQ4A |  |  |
|--------------------------------|------------------------------------|----------|-------|-------|--|--|
| emp control mode               | "Preheating manual skin-temp mode" |          |       |       |  |  |
| Radiant warmer can be swiveled | •                                  | •        | •     | •     |  |  |
| Baby bed can be tilted         | •                                  | •        | •     | •     |  |  |
| ailure alarm                   | •                                  | •        | •     | •     |  |  |
| APGAR timer                    |                                    | •        | •     | •     |  |  |
| (-ray cassette                 |                                    | •        | •     | •     |  |  |
| Baby bed dimension             | Standard                           | Standard | large | large |  |  |
| Wings of phototherapy units    |                                    |          |       | •     |  |  |
| White and blue light           |                                    |          |       | •     |  |  |
| /ertical height adjustment     |                                    |          |       | •     |  |  |
| ow-pressure suction unit       |                                    |          |       | •     |  |  |
| Dxygen therapy unit            |                                    | 0        | 0     | •     |  |  |
|                                |                                    |          |       |       |  |  |

### **Features**

- Pre-warm, manual control and baby skin tempterature mode
- Microprocessor based servo controlled temperature system with far-infrared warmer
- Temperature deviation can be observed and amended in front panel for error measurement
- Self-checking function for safety affirmative
- The inclination of baby bed can be adjusted.
- Radiant warmer could be swiveled from 0° to 90° from side to side
- Big size baby bed enclosed by foldable protective panels.
- Audial and visual alarm with 3 warning priorities for multi-failures
- Intelligent warning for unintended or faulty operation
- Convenient X-ray cassette tray is under infant bed
- Examination light is angel adjustable
- Big baby bed is convenient for operation
- 40% thermal power which is more humanized during temperature deviation warning
- Timer specified for APGAR scoring
- Cylindrical chasis
- RS-232 connector