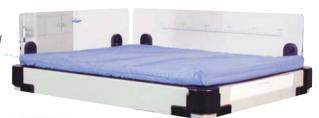

## Infant Incubator

|                                    | YXK-6G            | YXK-5GB            | YXK-2000GA           | YXK-2000G            |
|------------------------------------|-------------------|--------------------|----------------------|----------------------|
| Air-temp control                   | •                 | •                  | •                    | •                    |
| Skin-temp control range            | 0                 | •                  | •                    | •                    |
| >37° air-temp cntrol               |                   | •                  | •                    | •                    |
| Baby bed can be tilted             | 0                 | •                  | •                    | •                    |
| Humidity display                   |                   |                    | •                    | •                    |
| Humidity control                   | 0                 | 0                  | 0                    | •                    |
| Double plexiglass canopy           |                   |                    |                      | •                    |
| Side door                          | 0                 | 0                  | 0                    | 0                    |
| Heat reserved aluminum tank        | •                 | •                  | •                    | •                    |
| Operation windows and access ports | 2 ports,2 windows | 2 ports, 4 windows | 2 ports, 4 windows   | 2 ports, 4 windows   |
| Chasis                             | Simple chasis     | Drawer type chasis | Cupboard type chasis | Cupboard type chasis |
| Vertical Height Adjustable         | 0                 | 0                  | 0                    | 0                    |

### **Features**

- Microprocessor servo-controller ensures a precise and reliable temperature control
- Temperature control: Air mode, baby skin mode
- Set temperature, monitored air temperature and baby skin temperature and heating power are distinguished in display.
- Humidity concentration is controlled and displayed on panel
- >37°C override temperature function
- Self-checking function for safety affirmative.
- Audible and visible alarm indications for multiple failures with 3 priorities
- Chord alarm may notes nurse farther than 8meters, but leaves asleep baby uninterrupted
- Double wall hood
- Continuous adjustment of mattress inclination up to 10°
- Aluminous framework for constant temperature
- Drawer-type water reservoir is easily removable for cleaning and disinfection
- Protective railing
- low temperature nebulized humidification
- Cupboard cabinet
- RS-232 connector