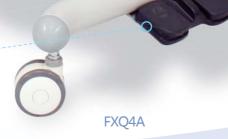

# Infant Radiant Warmer

|                                | FXQ3                               | FXQ4     | FXQ4B | FXQ4A |  |  |
|--------------------------------|------------------------------------|----------|-------|-------|--|--|
| emp control mode               | "Preheating manual skin-temp mode" |          |       |       |  |  |
| Radiant warmer can be swiveled | •                                  | •        | •     | •     |  |  |
| Baby bed can be tilted         | •                                  | •        | •     | •     |  |  |
| ailure alarm                   | •                                  | •        | •     | •     |  |  |
| APGAR timer                    |                                    | •        | •     | •     |  |  |
| (-ray cassette                 |                                    | •        | •     | •     |  |  |
| Baby bed dimension             | Standard                           | Standard | large | large |  |  |
| Wings of phototherapy units    |                                    |          |       | •     |  |  |
| White and blue light           |                                    |          |       | •     |  |  |
| /ertical height adjustment     |                                    |          |       | •     |  |  |
| ow-pressure suction unit       |                                    |          |       | •     |  |  |
| Dxygen therapy unit            |                                    | 0        | 0     | •     |  |  |
|                                |                                    |          |       |       |  |  |

As a versatile open care system offering solutions your can depend on, the FXQ4A makes your job easier while it is keeping your procedures comfortable. This therapy platform allows you to rapidly response to your high-risk patient since it integrated everything you need for thermoregulation and respiratory support during resuscitation therapy. In addition the design of system is extracted from our years of experience to persistently follow the concept of giving your vulnerable patients best care.

Optional: Wing-type phototherapy units, suction unit, oxygen therapy unit, blue and white examination light, electrical height adjustment, resuscitation bag, oxygen hood