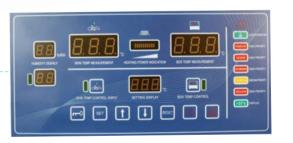

- Microprocessor servo-controller ensures a precise and reliable temperature control
- Temperature control: Air mode, baby skin mode
- Set temperature, monitored air temperature and baby skin temperature and heating power are distinguished in display.
- Humidity concentration is controlled and displayed on panel
- >37  $^{\circ}$ C override temperature function
- Self-checking function for safety affirmative.
- Audible and visible alarm indications for multiple failures with 3 priorities
- Chord alarm may notes nurse farther than 8meters, but leaves asleep baby uninterrupted
- Continuous adjustment of mattress inclination up to 10°
- Aluminous framework for constant temperature
- Drawer-type water reservoir is easily removable for cleaning and disinfection
- Ultrasonic and low temperature nebulized humidification system
- Protective railing
- Cupboard cabinet
- RS-232 connetor
- Timer of phototherapy units with 3 operation modes: Normal, Pre-set and Accumulation