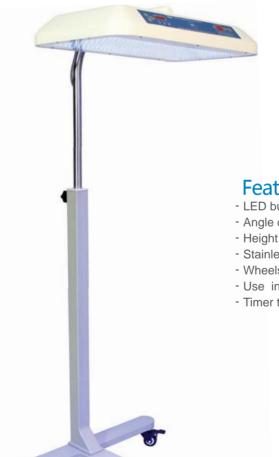

# Infant Radiant Warmer

|                                | FXQ3                               | FXQ4     | FXQ4B | FXQ4A |  |  |
|--------------------------------|------------------------------------|----------|-------|-------|--|--|
| emp control mode               | "Preheating manual skin-temp mode" |          |       |       |  |  |
| Radiant warmer can be swiveled | •                                  | •        | •     | •     |  |  |
| Baby bed can be tilted         | •                                  | •        | •     | •     |  |  |
| ailure alarm                   | •                                  | •        | •     | •     |  |  |
| APGAR timer                    |                                    | •        | •     | •     |  |  |
| (-ray cassette                 |                                    | •        | •     | •     |  |  |
| Baby bed dimension             | Standard                           | Standard | large | large |  |  |
| Wings of phototherapy units    |                                    |          |       | •     |  |  |
| White and blue light           |                                    |          |       | •     |  |  |
| /ertical height adjustment     |                                    |          |       | •     |  |  |
| ow-pressure suction unit       |                                    |          |       | •     |  |  |
| Dxygen therapy unit            |                                    | 0        | 0     | •     |  |  |
|                                |                                    |          |       |       |  |  |

As a versatile open care system offering solutions your can depend on, the FXQ4A makes your job easier while it is keeping your procedures comfortable. This therapy platform allows you to rapidly response to your high-risk patient since it integrated everything you need for thermoregulation and respiratory support during resuscitation therapy. In addition the design of system is extracted from our years of experience to persistently follow the concept of giving your vulnerable patients best care.

> Three main modes pre-warming, manual and skin Inree main modes pre-warming, manual and skin temperature base on Microprocessor servo-control

temperature base on Microprocessor servo-control well system. The display of messages are clear and well system.

Electrical height adjustment function allows you to get best position for your comfort during care-giving