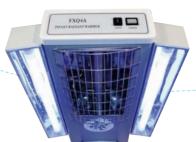

# Infant Radiant Warmer

|                                | FXQ3                               | FXQ4     | FXQ4B | FXQ4A |  |  |
|--------------------------------|------------------------------------|----------|-------|-------|--|--|
| emp control mode               | "Preheating manual skin-temp mode" |          |       |       |  |  |
| Radiant warmer can be swiveled | •                                  | •        | •     | •     |  |  |
| Baby bed can be tilted         | •                                  | •        | •     | •     |  |  |
| ailure alarm                   | •                                  | •        | •     | •     |  |  |
| APGAR timer                    |                                    | •        | •     | •     |  |  |
| (-ray cassette                 |                                    | •        | •     | •     |  |  |
| Baby bed dimension             | Standard                           | Standard | large | large |  |  |
| Wings of phototherapy units    |                                    |          |       | •     |  |  |
| White and blue light           |                                    |          |       | •     |  |  |
| /ertical height adjustment     |                                    |          |       | •     |  |  |
| ow-pressure suction unit       |                                    |          |       | •     |  |  |
| Dxygen therapy unit            |                                    | 0        | 0     | •     |  |  |
|                                |                                    |          |       |       |  |  |

As a versatile open care system offering solutions your can depend on, the FXQ4A makes your job easier while it is keeping your procedures comfortable. This therapy platform allows you to rapidly response to your high-risk patient since it integrated everything you need for thermoregulation and respiratory support during resuscitation therapy. In addition the design of system is extracted from our years of experience to persistently follow the concept of giving your vulnerable patients best care.