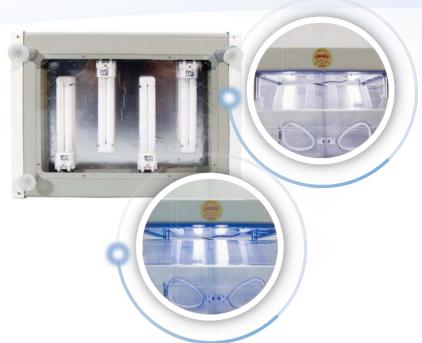

### **Features**

18

- Blue fluorescent lamp as the phototherapy radianting elements
- The lamp head is made of 4 OSRAM light tubes import from Germany
- Angle of lamp heal can be adjusted horizontally
- Height of lamp head can be adjusted
- Wheels can be locked
- Timer to record the phototherapy operation

### **Features**

- Blue fluorescent lamp as the phototherapy radianting elements
- The lamp head is made of 4 OSRAM light tubes import from Germany
- Angle of lamp heal can be adjusted horizontally
- Height of lamp head can be adjusted
- Stainless steel support stand can be adjusted
- Wheels can be locked
- Use in incubator, irradiant heat bassinets and any kind of bassinet
- Timer to record the phototherapy operation

### **Features**

- Blue fluorescent lamp as the phototherapy radianting elements
- The lamp head is made of 4 OSRAM light tubes import from Germany
- Angle of lamp heal can be adjusted horizontally
- The lamp head has 4 foots can be adsorbed on the wall hood
- Timer to record the phototherapy operation

### **Features**

- LED bulb as the phototherapy radianting elements
- Angle of lamp heal can be adjusted horizontally
- Height of lamp head can be adjusted
- Stainless steel support stand can be adjusted
- Wheels can be locked
- Use in incubator, irradiant heat bassinets and any kind of bassinet
- Timer to record the phototherapy operation