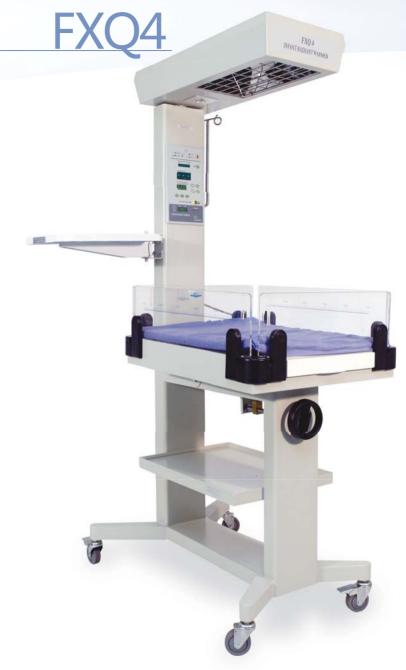

# Infant Radiant Warmer

|                                | FXQ3                               | FXQ4     | FXQ4B | FXQ4A |  |  |
|--------------------------------|------------------------------------|----------|-------|-------|--|--|
| emp control mode               | "Preheating manual skin-temp mode" |          |       |       |  |  |
| Radiant warmer can be swiveled | •                                  | •        | •     | •     |  |  |
| Baby bed can be tilted         | •                                  | •        | •     | •     |  |  |
| ailure alarm                   | •                                  | •        | •     | •     |  |  |
| APGAR timer                    |                                    | •        | •     | •     |  |  |
| (-ray cassette                 |                                    | •        | •     | •     |  |  |
| Baby bed dimension             | Standard                           | Standard | large | large |  |  |
| Wings of phototherapy units    |                                    |          |       | •     |  |  |
| White and blue light           |                                    |          |       | •     |  |  |
| /ertical height adjustment     |                                    |          |       | •     |  |  |
| ow-pressure suction unit       |                                    |          |       | •     |  |  |
| Dxygen therapy unit            |                                    | 0        | 0     | •     |  |  |
|                                |                                    |          |       |       |  |  |

### **Features**

- Pre-warm, manual control and baby skin tempterature mode
- Microprocessor based servo controlled temperature system with far-infrared warmer
- Temperature deviation can be observed and amended in front panel for error measurement
- Self-checking function for safety affirmative
- The inclination of baby bed can be adjusted.
- Radiant warmer could be swiveled from 0° to 90° from side to side
- Big size baby bed enclosed by foldable protective panels.
- Audial and visual alarm with 3 warning priorities for multi-failures
- Intelligent warning for unintended or faulty operation
- Convenient X-ray cassette tray is under infant bed
- Examination light is angel adjustable
- Big baby bed is convenient for operation
- 40% thermal power which is more humanized during temperature deviation warning
- Timer specified for APGAR scoring
- Cylindrical chasis
- RS-232 connector

Optional: Wing-type phototherapy units, suction unit, oxygen therapy unit, blue and white examination light, electrical height adjustment, resuscitation bag, oxygen hood