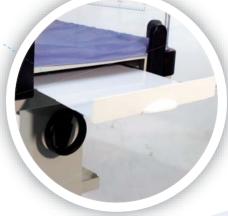

facilitate various cares given to patient

Drawer-type water reservoir integrated with ultrasonic and low temperature nebulized humidification system protects patient from bacteria pollution and is easily removable for

Gel mattress is designed to ensure patient

from down side blue-ray unit

Gel mauress is ussigned to ensure yours in receives best bilirubin phototherapy effect

Entire design of aluminous framework for is an essential premise for excellent temperature control performance

cleaning and disinfection

20000 effective working hours Temperature system is not disturbed by blue-ray illuminations All-around phototherapy with time setting function ) Life support system during phototherapy