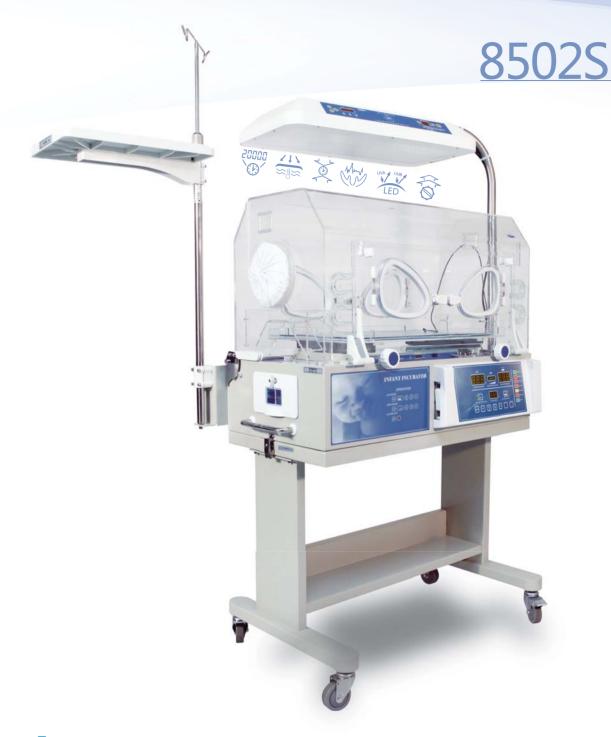

## Infant Phototherapy Incubator

 $\epsilon$ 

|                                    | 8502S              | 8502D                | 8502H                |
|------------------------------------|--------------------|----------------------|----------------------|
| Air-temp control                   | •                  | •                    | •                    |
| Skin-temp control                  | •                  | •                    | •                    |
| >37° air-temp cntrol               | •                  | •                    | •                    |
| Baby bed can be tilted             | •                  | •                    | •                    |
| Humidity display                   |                    | •                    | •                    |
| Humidity control                   | 0                  | •                    | •                    |
| Up side photherapy unit            | •                  | •                    | •                    |
| Down side phototherapy unit        | •                  | •                    | •                    |
| Side door                          |                    |                      | 0                    |
| Heat reserved aluminum tank        | •                  | •                    | •                    |
| Operation windows and access ports | 1 ports, 4 windows |                      |                      |
| Chasis                             | Simple chasis      | Cupboard type chasis | Cupboard type chasis |
| Vertical Height Adjustable         |                    |                      | •                    |
|                                    |                    |                      |                      |

### Features

- -Microprocessor servo-controller ensures a precise and reliable temperature control
- -Temperature control: Air mode, baby skin mode
- Set temperature, monitored air temperature and baby skin temperature and heating power are distinguished in display
- ->37°C override temperature function
- Self-checking function for safety affirmative
- Audible and visible alarm indications for multiple failures with 3 priorities
- -Chord alarm may notes nurse farther than 8 meters, but leaves asleep baby uninterrupted
- -Continuous adjustment of mattress inclination up to 10°
- Aluminous framework for constant temperature
- Drawer-type water reservoir is easily removable for cleaning and disinfection
- -Timer of phototherapy units with 3 operation modes: Normal, Pre-set and Accumulation

Optional: Humidity display; Humidity control system; Side door; Extra back door; Cabinet; Electrical height adjustment