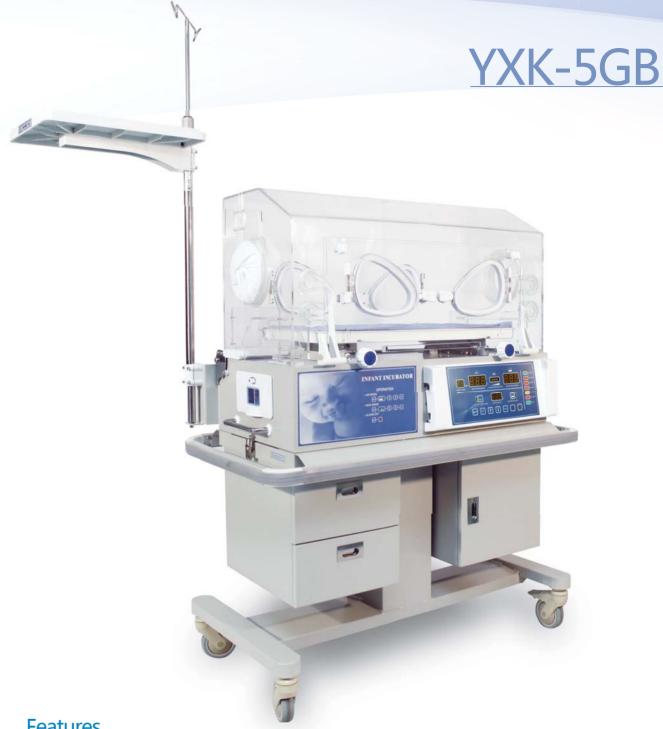

## Infant Incubator

|                                    | YXK-6G            | YXK-5GB            | YXK-2000GA           | YXK-2000G            |
|------------------------------------|-------------------|--------------------|----------------------|----------------------|
| Air-temp control                   | •                 | •                  | •                    | •                    |
| Skin-temp control range            | 0                 | •                  | •                    | •                    |
| >37° air-temp cntrol               |                   | •                  | •                    | •                    |
| Baby bed can be tilted             | 0                 | •                  | •                    | •                    |
| Humidity display                   |                   |                    | •                    | •                    |
| Humidity control                   | 0                 | 0                  | 0                    | •                    |
| Double plexiglass canopy           |                   |                    |                      | •                    |
| Side door                          | 0                 | 0                  | 0                    | 0                    |
| Heat reserved aluminum tank        | •                 | •                  | •                    | •                    |
| Operation windows and access ports | 2 ports,2 windows | 2 ports, 4 windows | 2 ports, 4 windows   | 2 ports, 4 windows   |
| Chasis                             | Simple chasis     | Drawer type chasis | Cupboard type chasis | Cupboard type chasis |
| Vertical Height Adjustable         | 0                 | 0                  | 0                    | 0                    |

### **Features**

- Microprocessor servo-controller ensures a precise and reliable temperature control
- Temperature control: Air mode, baby skin mode
- Set temperature, monitored air temperature and baby skin temperature and heating power are distinguished in display.
- Humidity concentration is monitored and displayed on panel
- >37°C override temperature function
- Self-checking function for safety affirmative.
- Audible and visible alarm indications for multiple failures with 3 priorities
- Chord alarm may notes nurse farther than 8meters, but leaves asleep baby uninterrupted
- Continuous adjustment of mattress inclination up to 10°
- Aluminous framework for constant temperature
- Drawer-type water reservoir is easily removable for cleaning and disinfection
- Nature air circulation system
- Cupboard cabinet

08

- RS-232 connector

Optional: including side door, front-rear door, X-ray cassatte,infant phototherapy equipment (LED light or OSRAM tubes ), humidity control, double wall hood ,vertical height adjustment