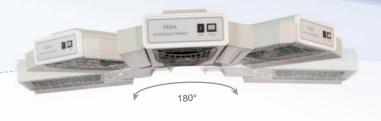

# Infant Radiant Warmer

|                                | FXQ3                               | FXQ4     | FXQ4B | FXQ4A |  |  |
|--------------------------------|------------------------------------|----------|-------|-------|--|--|
| emp control mode               | "Preheating manual skin-temp mode" |          |       |       |  |  |
| Radiant warmer can be swiveled | •                                  | •        | •     | •     |  |  |
| Baby bed can be tilted         | •                                  | •        | •     | •     |  |  |
| ailure alarm                   | •                                  | •        | •     | •     |  |  |
| APGAR timer                    |                                    | •        | •     | •     |  |  |
| (-ray cassette                 |                                    | •        | •     | •     |  |  |
| Baby bed dimension             | Standard                           | Standard | large | large |  |  |
| Wings of phototherapy units    |                                    |          |       | •     |  |  |
| White and blue light           |                                    |          |       | •     |  |  |
| /ertical height adjustment     |                                    |          |       | •     |  |  |
| ow-pressure suction unit       |                                    |          |       | •     |  |  |
| Dxygen therapy unit            |                                    | 0        | 0     | •     |  |  |
|                                |                                    |          |       |       |  |  |

As a versatile open care system offering solutions your can depend on, the FXQ4A makes your job easier while it is keeping your procedures comfortable. This therapy platform allows you to rapidly response to your high-risk patient since it integrated everything you need for thermoregulation and respiratory support during resuscitation therapy. In addition the design of system is extracted from our years of experience to persistently follow the concept of giving your vulnerable patients best care.

### **Features**

- Pre-warm, manual control and baby skin tempterature mode
- Microprocessor based servo controlled temperature system with far-infrared warmer
- Temperature deviation can be observed and amended in front panel for error measurement
- Self-checking function for safety affirmative
- The inclination of baby bed can be adjusted.
- Radiant warmer could be swiveled from 0° to 90° from side to side
- Big size baby bed enclosed by foldable protective panels.
- Audial and visual alarm with 3 warning priorities for multi-failures
- Intelligent warning for unintended or faulty operation
- Convenient X-ray cassette tray is under infant bed
- Examination light is angel adjustable
- Big baby bed is convenient for operation
- 40% thermal power which is more humanized during temperature deviation warning
- Timer specified for APGAR scoring
- Cylindrical chasis
- RS-232 connector