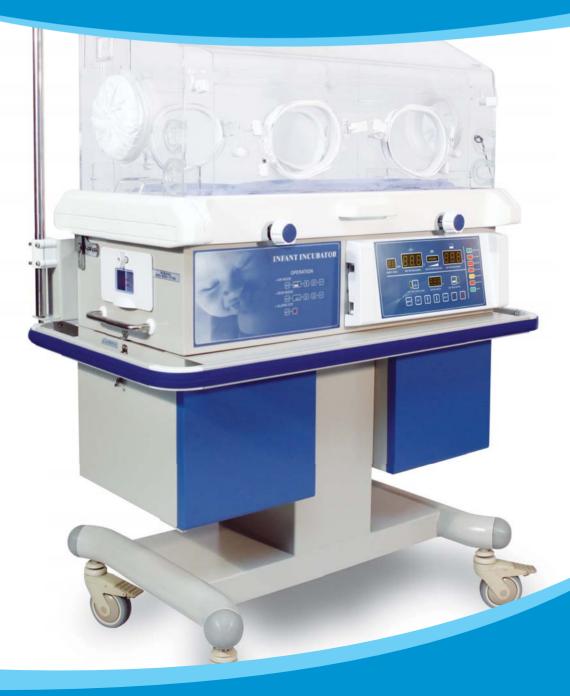

## Infant Phototherapy Incubator

 $\epsilon$ 

|                                    | 8502S              | 8502D                | 8502H                |
|------------------------------------|--------------------|----------------------|----------------------|
| Air-temp control                   | •                  | •                    | •                    |
| Skin-temp control                  | •                  | •                    | •                    |
| >37° air-temp cntrol               | •                  | •                    | •                    |
| Baby bed can be tilted             | •                  | •                    | •                    |
| Humidity display                   |                    | •                    | •                    |
| Humidity control                   | 0                  | •                    | •                    |
| Up side photherapy unit            | •                  | •                    | •                    |
| Down side phototherapy unit        | •                  | •                    | •                    |
| Side door                          |                    |                      | 0                    |
| Heat reserved aluminum tank        | •                  | •                    | •                    |
| Operation windows and access ports | 1 ports, 4 windows |                      |                      |
| Chasis                             | Simple chasis      | Cupboard type chasis | Cupboard type chasis |
| Vertical Height Adjustable         |                    |                      | •                    |
|                                    |                    |                      |                      |

The height of incubator is electrically adjustable for best position adopted by different operators

8502H

- Microprocessor servo-controller ensures a precise and reliable temperature and humidity control
- Self-checking function for safety confirmation
- Chord alarm with special frequency warns caregivers while leaving asleep baby uninterrupted.
- Plexiglas hood with side door open function can be optional, to give ease of access for special care requirements

- Microprocessor servo-controller ensures a precise and reliable temperature control
- Temperature control: Air mode, baby skin mode
- Set temperature, monitored air temperature and baby skin temperature and heating power are distinguished in display.
- Humidity concentration is controlled and displayed on panel
- >37  $^{\circ}$ C override temperature function
- Self-checking function for safety affirmative.
- Audible and visible alarm indications for multiple failures with 3 priorities
- Chord alarm may notes nurse farther than 8meters, but leaves asleep baby uninterrupted
- Continuous adjustment of mattress inclination up to 10°
- Aluminous framework for constant temperature
- Drawer-type water reservoir is easily removable for cleaning and disinfection
- Ultrasonic and low temperature nebulized humidification system
- Protective railing
- Cupboard cabinet
- RS-232 connetor
- Timer of phototherapy units with 3 operation modes: Normal, Pre-set and Accumulation