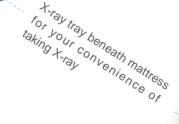

Optional: including side door, front-rear door, X-ray cassatte,infant phototherapy equipment (LED light or OSRAM tubes ), humidity control, vertical height adjustment.

08

- RS-232 connector

Optional: including side door, front-rear door, X-ray cassatte,infant phototherapy equipment (LED light or OSRAM tubes ), humidity control, double wall hood ,vertical height adjustment

Optional: including side door, front-rear door, X-ray cassatte,infant phototherapy equipment

(LED light or OSRAM tubes ), humidity control, double wall hood ,vertical height adjustment

- Microprocessor servo-controller ensures a precise and reliable temperature control
- Temperature control: Air mode
- Set temperature, monitored air temperature and heating power are distinguished in display
- Self-checking function for safety affirmative
- Audible and visible alarm indications for multiple failures with 3 priorities
- Chord alarm may notes nurse farther than 8meters, but leaves asleep baby uninterrupted
- Aluminous framework for constant temperature keeping
- Drawer-type water reservoir is easily removable for cleaning and disinfection
- Nature air circulation system
- RS-232 Connector

Optional: including bassinet tilt adjustment ,baby skin mode, >37°C override temperature function, side door, front-rear door, X-ray cassatte,infant phototherapy equipment(LED light or OSRAM tubes ), humidity control, double wall hood ,vertical height adjustment.