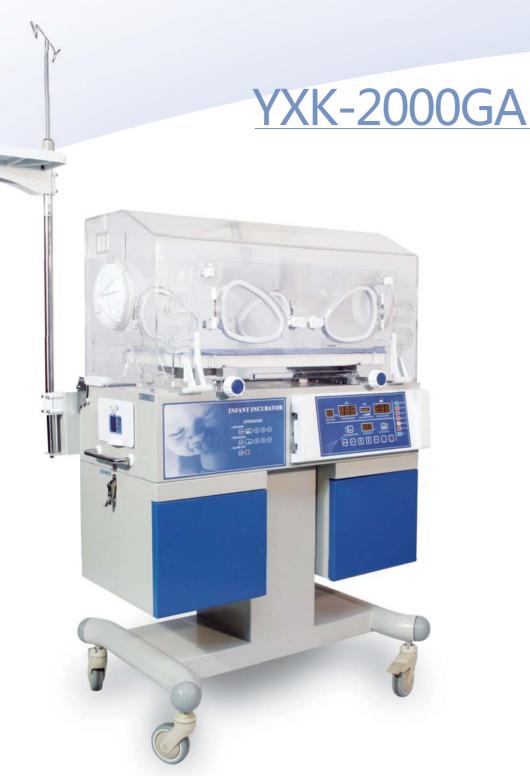

## Infant Incubator

|                                    | YXK-6G            | YXK-5GB            | YXK-2000GA           | YXK-2000G            |
|------------------------------------|-------------------|--------------------|----------------------|----------------------|
| Air-temp control                   | •                 | •                  | •                    | •                    |
| Skin-temp control range            | 0                 | •                  | •                    | •                    |
| >37° air-temp cntrol               |                   | •                  | •                    | •                    |
| Baby bed can be tilted             | 0                 | •                  | •                    | •                    |
| Humidity display                   |                   |                    | •                    | •                    |
| Humidity control                   | 0                 | 0                  | 0                    | •                    |
| Double plexiglass canopy           |                   |                    |                      | •                    |
| Side door                          | 0                 | 0                  | 0                    | 0                    |
| Heat reserved aluminum tank        | •                 | •                  | •                    | •                    |
| Operation windows and access ports | 2 ports,2 windows | 2 ports, 4 windows | 2 ports, 4 windows   | 2 ports, 4 windows   |
| Chasis                             | Simple chasis     | Drawer type chasis | Cupboard type chasis | Cupboard type chasis |
| Vertical Height Adjustable         | 0                 | 0                  | 0                    | 0                    |

- Microprocessor servo-controller ensures a precise and reliable temperature control
- Temperature control: Air mode, baby skin mode .
- Set temperature, monitored air temperature and baby skin temperature and heating power are distinguished in display.
- >37°C override temperature function.
- Self-checking function for safety affirmative.
- Audible and visible alarm indications for multiple failures with 3 priorities
- Chord alarm may notes nurse farther than 8 meters, but leaves asleep baby uninterrupted
- Adjustable inclination of baby bassinet
- Aluminous framework for constant temperature keeping
- Continuous adjustment of mattress inclination up to 10°
- Drawer-type water reservoir is easily removable for cleaning and disinfection
- Protective railing
- Nature air circulation system
- Drawer type cabinet
- RS-232 Connector