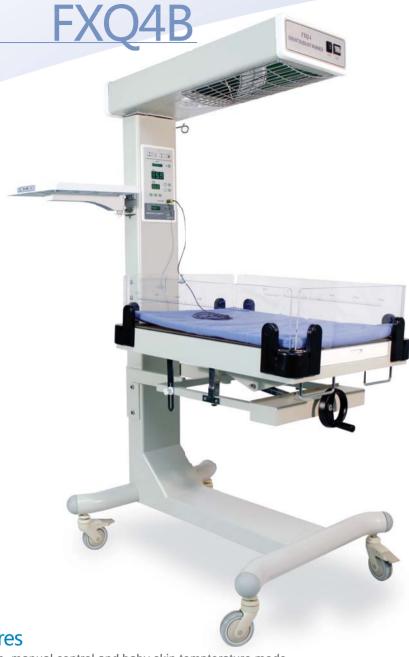

# Infant Radiant Warmer

|                                | FXQ3                               | FXQ4     | FXQ4B | FXQ4A |  |  |
|--------------------------------|------------------------------------|----------|-------|-------|--|--|
| emp control mode               | "Preheating manual skin-temp mode" |          |       |       |  |  |
| Radiant warmer can be swiveled | •                                  | •        | •     | •     |  |  |
| Baby bed can be tilted         | •                                  | •        | •     | •     |  |  |
| ailure alarm                   | •                                  | •        | •     | •     |  |  |
| APGAR timer                    |                                    | •        | •     | •     |  |  |
| (-ray cassette                 |                                    | •        | •     | •     |  |  |
| Baby bed dimension             | Standard                           | Standard | large | large |  |  |
| Wings of phototherapy units    |                                    |          |       | •     |  |  |
| White and blue light           |                                    |          |       | •     |  |  |
| /ertical height adjustment     |                                    |          |       | •     |  |  |
| ow-pressure suction unit       |                                    |          |       | •     |  |  |
| Dxygen therapy unit            |                                    | 0        | 0     | •     |  |  |
|                                |                                    |          |       |       |  |  |

### Features

- Pre-warm, manual control and baby skin tempterature mode
- Microprocessor based servo controlled temperature system with far-infrared heater
- Temperature deviation can be observed and amended in front panel for error measurement
- Self-checking function for safety affirmative.
- Adjustable inclination of baby bassinet.
- Radiant warmer could be swiveled from 0° to 90° from side to side
- Big size baby bed enclosed by foldable protective panels
- Audial and visual alarm with 3 warning priorities for multi-failures
- Intelligent warning for unintended or faulty operation
- Convenient X-ray cassette tray is under infant bassinet.
- Examination light is angel adjustable
- 40% thermal power which is more humanized during temperature deviation warning
- Timer specified for APGAR scoring
- RS-232 connector

Optional: Wing-type phototherapy units, suction unit, oxygen therapy unit, blue and white examination light, electrical height adjustment, resuscitation bag, oxygen hood

- **Features**
- Pre-warm, manual control and baby skin tempterature mode
- Microprocessor based servo controlled temperature system with far-infrared heater
- Temperature deviation can be observed and amended in front panel for error measurement
- Self-checking function for safety affirmative
- Adjustable inclination of baby bed
- Radiant warmer could be swiveled from 0° to 90° from side to side
- Foldable transparent protector
- Skin temperature sensor fall protect function to avoid over warming
- Audial and visual alarm with 3 warning priorities for multi-failures
- Intelligent warning for unintended or faulty operation
- Examination light is angel adjustable
- 40% thermal power which is more humanized during temperature deviation warning
- RS-232 connector

Optional: Apgar timer, X-ray cassette, Wing-type phototherapy units, suction unit, oxygen therapy unit, blue and white examination light, electrical height adjustment, resuscitation bag, oxygen hood